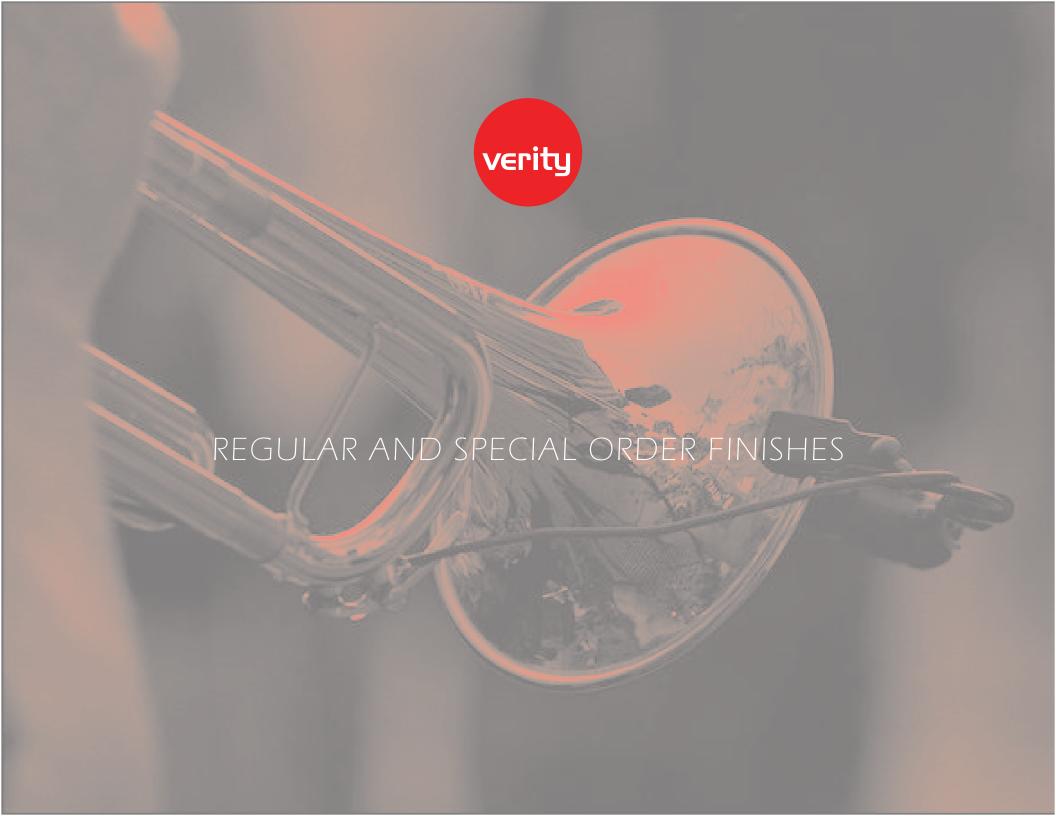

# HIGH-GLOSS POLYESTER

PIANO BLACK PIANO WHITE METAL SILVER

\*OTHER COLORS ARE AVAILABLE ON SPECIAL ORDER ONLY