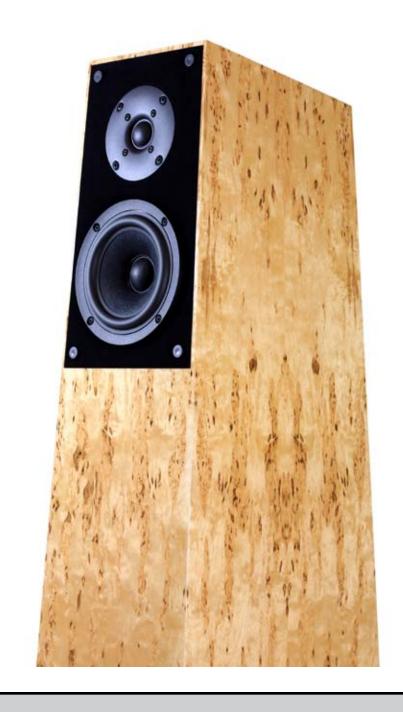

# HIGH-GLOSS POLYESTER



PIANO BLACK PIANO WHITE METAL SILVER





\*OTHER COLORS ARE AVAILABLE ON SPECIAL ORDER ONLY

#### MAKORE AFRICAN CHERRY WOOD









#### SYCAMORE EUROPEAN MAPLE



#### QUILTED BIG LEAF MAPLE





\*PREMIUM FINISH

\*ON SPECIAL ORDER ONLY

### GREY BIRD'S EYE



\*PREMIUM FINISH
\*ON SPECIAL ORDER ONLY



## BAMBOO DARK





\*SPECIAL ORDER ONLY

## NORVEGIAN BIRCH



\*PREMIUM FINISH
\*ON SPECIAL ORDER ONLY

### SAPELE



\*SPECIAL ORDER ONLY

### WALNUT





\*SPECIAL ORDER ONLY



### BUBINGA



\*PREMIUM FINISH
\*ON SPECIAL ORDER ONLY

#### MADRONA BLUE



\*PREMIUM FINISH

\*ON SPECIAL ORDER ONLY



VERITY AUDIO INC. 1005 ST-JEAN-BAPTISTE AVE, S150 QUEBEC, QC G2E 5L1 CANADA

> T 1.418.682.9940 F 1.418.682.8644 info@verityaudio.com www.verityaudio.com

© Copyright Verity Audio Inc. All right reserved