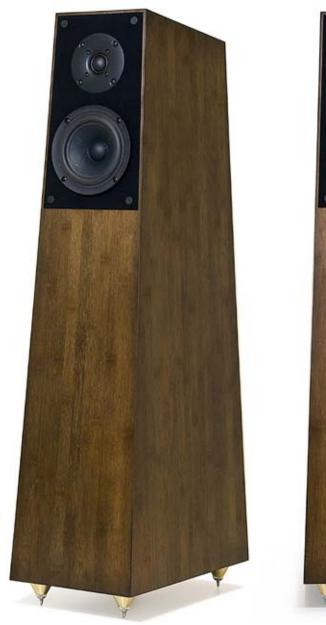

# HIGH-GLOSS POLYESTER



PIANO BLACK PIANO WHITE METAL SILVER





\*OTHER COLORS ARE AVAILABLE ON SPECIAL ORDER ONLY

#### MAKORE AFRICAN CHERRY WOOD









#### SYCAMORE EUROPEAN MAPLE



#### QUILTED BIG LEAF MAPLE





\*PREMIUM FINISH

\*ON SPECIAL ORDER ONLY

### GREY BIRD'S EYE



\*PREMIUM FINISH
\*ON SPECIAL ORDER ONLY



## BAMBOO DARK





\*SPECIAL ORDER ONLY

## NORVEGIAN BIRCH



\*PREMIUM FINISH
\*ON SPECIAL ORDER ONLY

### SAPELE



\*SPECIAL ORDER ONLY

### WALNUT





\*SPECIAL ORDER ONLY



### BUBINGA



\*PREMIUM FINISH
\*ON SPECIAL ORDER ONLY

#### MADRONA BLUE



\*PREMIUM FINISH

\*ON SPECIAL ORDER ONLY



VERITY AUDIO INC. 1005 ST-JEAN-BAPTISTE AVE, S150 QUEBEC, QC G2E 5L1 CANADA

> T 1.418.682.9940 F 1.418.682.8644 info@verityaudio.com www.verityaudio.com

© Copyright Verity Audio Inc. All right reserved