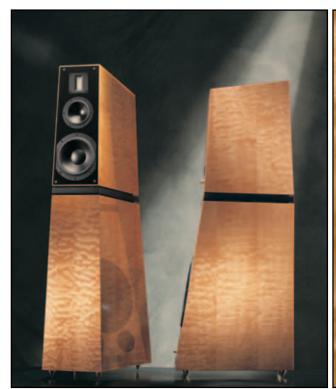

# HIGH-GLOSS POLYESTER



PIANO BLACK PIANO WHITE METAL SILVER





\*OTHER COLORS ARE AVAILABLE ON SPECIAL ORDER ONLY

#### MAKORE AFRICAN CHERRY WOOD









#### SYCAMORE EUROPEAN MAPLE



#### QUILTED BIG LEAF MAPLE





\*PREMIUM FINISH

\*ON SPECIAL ORDER ONLY

### GREY BIRD'S EYE



\*PREMIUM FINISH
\*ON SPECIAL ORDER ONLY



## BAMBOO DARK





\*SPECIAL ORDER ONLY

## NORVEGIAN BIRCH



\*PREMIUM FINISH
\*ON SPECIAL ORDER ONLY

### SAPELE



\*SPECIAL ORDER ONLY

### WALNUT





\*SPECIAL ORDER ONLY



### BUBINGA



\*PREMIUM FINISH
\*ON SPECIAL ORDER ONLY

#### MADRONA BLUE



\*PREMIUM FINISH

\*ON SPECIAL ORDER ONLY



VERITY AUDIO INC. 1005 ST-JEAN-BAPTISTE AVE, S150 QUEBEC, QC G2E 5L1 CANADA

> T 1.418.682.9940 F 1.418.682.8644 info@verityaudio.com www.verityaudio.com

© Copyright Verity Audio Inc. All right reserved