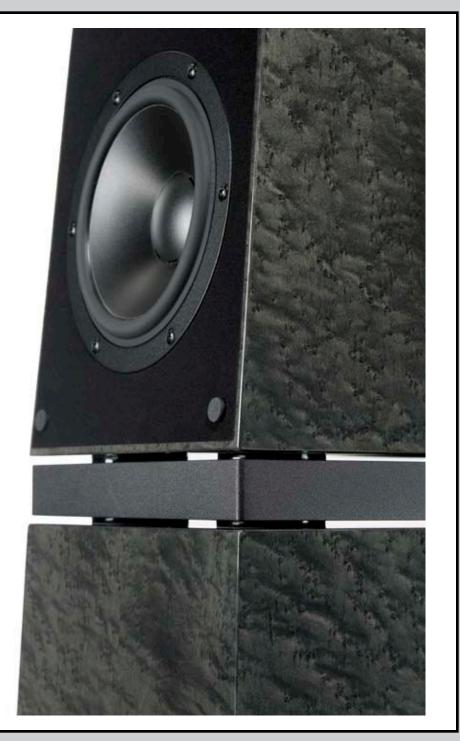

# HIGH-GLOSS POLYESTER



PIANO BLACK PIANO WHITE METAL SILVER





\*OTHER COLORS ARE AVAILABLE ON SPECIAL ORDER ONLY

#### MAKORE AFRICAN CHERRY WOOD









#### SYCAMORE EUROPEAN MAPLE



#### QUILTED BIG LEAF MAPLE





\*PREMIUM FINISH

\*ON SPECIAL ORDER ONLY

### GREY BIRD'S EYE



\*PREMIUM FINISH
\*ON SPECIAL ORDER ONLY



## BAMBOO DARK





\*SPECIAL ORDER ONLY

## NORVEGIAN BIRCH



\*PREMIUM FINISH
\*ON SPECIAL ORDER ONLY

### SAPELE



\*SPECIAL ORDER ONLY

### WALNUT





\*SPECIAL ORDER ONLY



### BUBINGA



\*PREMIUM FINISH
\*ON SPECIAL ORDER ONLY

#### MADRONA BLUE



\*PREMIUM FINISH

\*ON SPECIAL ORDER ONLY



VERITY AUDIO INC. 1005 ST-JEAN-BAPTISTE AVE, S150 QUEBEC, QC G2E 5L1 CANADA

> T 1.418.682.9940 F 1.418.682.8644 info@verityaudio.com www.verityaudio.com

© Copyright Verity Audio Inc. All right reserved