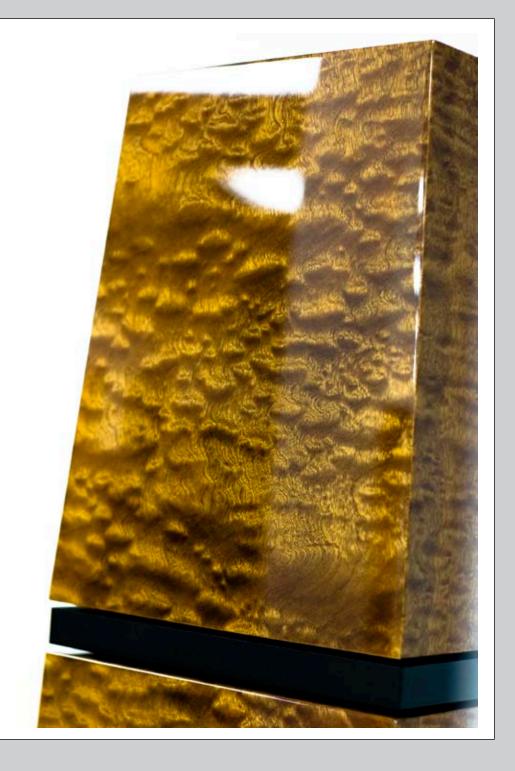

# HIGH-GLOSS POLYESTER



PIANO BLACK PIANO WHITE METAL SILVER





\*OTHER COLORS ARE AVAILABLE ON SPECIAL ORDER ONLY

#### MAKORE AFRICAN CHERRY WOOD









#### SYCAMORE EUROPEAN MAPLE



#### QUILTED BIG LEAF MAPLE





\*PREMIUM FINISH

\*ON SPECIAL ORDER ONLY

### GREY BIRD'S EYE



\*PREMIUM FINISH
\*ON SPECIAL ORDER ONLY



## BAMBOO DARK





\*SPECIAL ORDER ONLY

## NORVEGIAN BIRCH



\*PREMIUM FINISH
\*ON SPECIAL ORDER ONLY

### SAPELE



\*SPECIAL ORDER ONLY

### WALNUT





\*SPECIAL ORDER ONLY



### BUBINGA



\*PREMIUM FINISH
\*ON SPECIAL ORDER ONLY

#### MADRONA BLUE



\*PREMIUM FINISH

\*ON SPECIAL ORDER ONLY



VERITY AUDIO INC. 1005 ST-JEAN-BAPTISTE AVE, S150 QUEBEC, QC G2E 5L1 CANADA

> T 1.418.682.9940 F 1.418.682.8644 info@verityaudio.com www.verityaudio.com

© Copyright Verity Audio Inc. All right reserved