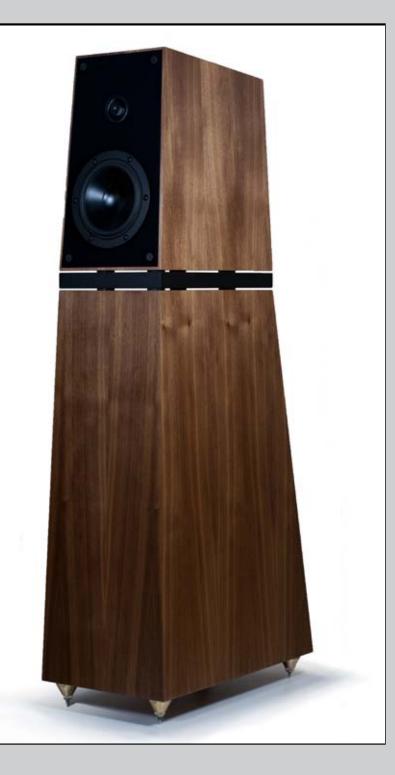

# HIGH-GLOSS POLYESTER



PIANO BLACK PIANO WHITE METAL SILVER





\*OTHER COLORS ARE AVAILABLE ON SPECIAL ORDER ONLY

#### MAKORE AFRICAN CHERRY WOOD









#### SYCAMORE EUROPEAN MAPLE



#### QUILTED BIG LEAF MAPLE





\*PREMIUM FINISH

\*ON SPECIAL ORDER ONLY

### GREY BIRD'S EYE



\*PREMIUM FINISH
\*ON SPECIAL ORDER ONLY



## BAMBOO DARK





\*SPECIAL ORDER ONLY

## NORVEGIAN BIRCH



\*PREMIUM FINISH
\*ON SPECIAL ORDER ONLY

### SAPELE



\*SPECIAL ORDER ONLY

### WALNUT





\*SPECIAL ORDER ONLY



### BUBINGA



\*PREMIUM FINISH
\*ON SPECIAL ORDER ONLY

#### MADRONA BLUE



\*PREMIUM FINISH

\*ON SPECIAL ORDER ONLY



VERITY AUDIO INC. 1005 ST-JEAN-BAPTISTE AVE, S150 QUEBEC, QC G2E 5L1 CANADA

> T 1.418.682.9940 F 1.418.682.8644 info@verityaudio.com www.verityaudio.com

© Copyright Verity Audio Inc. All right reserved