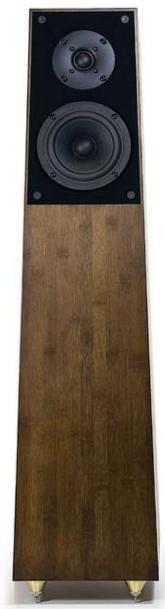

# HIGH-GLOSS POLYESTER



PIANO BLACK PIANO WHITE METAL SILVER





\*OTHER COLORS ARE AVAILABLE ON SPECIAL ORDER ONLY

#### MAKORE AFRICAN CHERRY WOOD









#### SYCAMORE EUROPEAN MAPLE



#### QUILTED BIG LEAF MAPLE





\*PREMIUM FINISH

\*ON SPECIAL ORDER ONLY

### GREY BIRD'S EYE



\*PREMIUM FINISH
\*ON SPECIAL ORDER ONLY



## BAMBOO DARK





\*SPECIAL ORDER ONLY

## NORVEGIAN BIRCH



\*PREMIUM FINISH
\*ON SPECIAL ORDER ONLY

### SAPELE



\*SPECIAL ORDER ONLY

### WALNUT





\*SPECIAL ORDER ONLY



### BUBINGA



\*PREMIUM FINISH
\*ON SPECIAL ORDER ONLY

#### MADRONA BLUE



\*PREMIUM FINISH

\*ON SPECIAL ORDER ONLY



VERITY AUDIO INC. 1005 ST-JEAN-BAPTISTE AVE, S150 QUEBEC, QC G2E 5L1 CANADA

> T 1.418.682.9940 F 1.418.682.8644 info@verityaudio.com www.verityaudio.com

© Copyright Verity Audio Inc. All right reserved