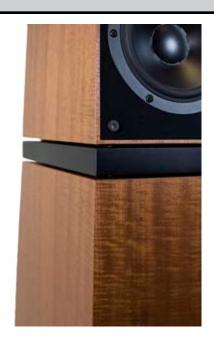

# HIGH-GLOSS POLYESTER



PIANO BLACK PIANO WHITE METAL SILVER





\*OTHER COLORS ARE AVAILABLE ON SPECIAL ORDER ONLY

#### MAKORE AFRICAN CHERRY WOOD









#### SYCAMORE EUROPEAN MAPLE



#### QUILTED BIG LEAF MAPLE





\*PREMIUM FINISH

\*ON SPECIAL ORDER ONLY

### GREY BIRD'S EYE



\*PREMIUM FINISH
\*ON SPECIAL ORDER ONLY



## BAMBOO DARK





\*SPECIAL ORDER ONLY

## NORVEGIAN BIRCH



\*PREMIUM FINISH
\*ON SPECIAL ORDER ONLY

### SAPELE



\*SPECIAL ORDER ONLY

### WALNUT





\*SPECIAL ORDER ONLY



### BUBINGA



\*PREMIUM FINISH
\*ON SPECIAL ORDER ONLY

#### MADRONA BLUE



\*PREMIUM FINISH

\*ON SPECIAL ORDER ONLY



VERITY AUDIO INC. 1005 ST-JEAN-BAPTISTE AVE, S150 QUEBEC, QC G2E 5L1 CANADA

> T 1.418.682.9940 F 1.418.682.8644 info@verityaudio.com www.verityaudio.com

© Copyright Verity Audio Inc. All right reserved